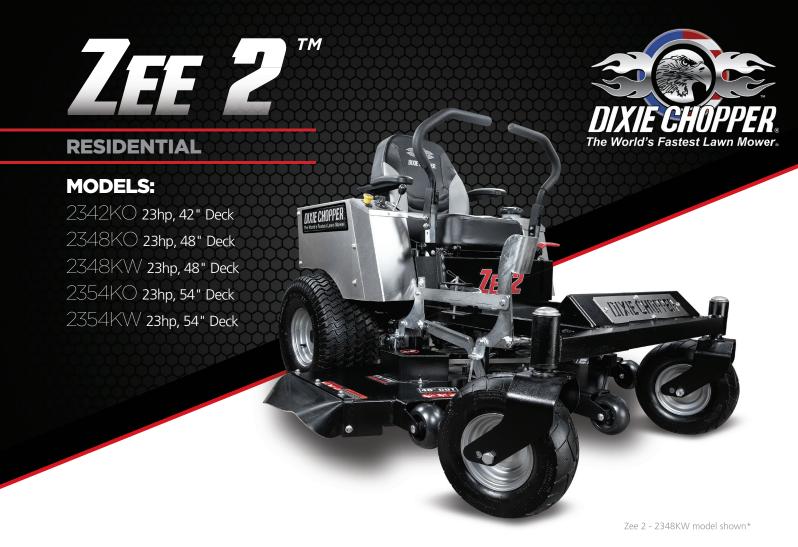

## THE MOWER WITH MORE MUSCLE FOR YOUR MONEY.

- **High Horsepower** A 23 horsepower engine from Kawasaki® or Kohler® to power through thick grass up to 3.1 acres per hour.
- Elite Cutting System Offered in three cutting widths (42", 48", and 54"), the Elite Deck easily cuts large volumes of grass and provides an attractive after-cut appearance.
- **7-Stage Deck Height** Allows you to quickly and easily adjust mowing height for different applications.
- Hydro-Gear® ZT-2800 Transaxles Proven and reliable transmissions with an external oil filter for easier maintenance and extended system life.
- Quick-Lift Lock Allows you to quickly raise the deck to avoid objects and locks the deck in travel height for transporting or storing.
- **Motorcycle Tires** Low profile tires with motorcycle tread provide smoother caster turns.
- **Industry Leading Warranty** Enjoy peace-of-mind with three years of warranty with unlimited hours of residential use and the industry leading lifetime warranties.

|                 | 42" Deck     | 48" Deck |              | 54" Deck     |              |
|-----------------|--------------|----------|--------------|--------------|--------------|
| Model           | 2342KO       | 2348KO   | 2348KW       | 2354KO       | 2354KW       |
| Engine          |              |          |              |              |              |
| Manufacturer    | Kohler® 7000 |          | Kawasaki® FR | Kohler® 7000 | Kawasaki® FR |
| Horsepower      | 23           |          |              |              |              |
| Displacement    | 724cc        |          | 726cc        | 724cc        | 726cc        |
| Air-cleaner     | 2 stage      |          |              |              |              |
| Cooling         | Air-cooled   |          |              |              |              |
| Starter         | Electric     |          |              |              |              |
| Engine warranty | 3-Year       |          |              |              |              |

| Mower Deck                    |                                        |                   |                   |  |
|-------------------------------|----------------------------------------|-------------------|-------------------|--|
| Deck size                     | 42 "                                   | 48 "              | 54"               |  |
| Acres/hour*                   | 2.4                                    | 2.7               | 3.1               |  |
| Cutting height                | 1.5" - 4.5"                            |                   |                   |  |
| Deck height adjustments       | Manual lift, 1/2" increments           |                   |                   |  |
| Deck Quick-Lift               | Integrated                             |                   |                   |  |
| Deck engagement               | Ogura® 87 ft-lbs                       |                   |                   |  |
| Construction                  | 10 ga formed & welded                  |                   |                   |  |
| Blades                        | 3 - 15.25" x 2.5"                      | 3 - 17.25" x 2.5" | 3 - 19.25" x 2.5" |  |
| Blade tip speed (approximate) | 18,500 fpm                             |                   |                   |  |
| Spindles                      | .75" effective diameter machined shaft |                   |                   |  |
| Spindle housings              | 1pc keyless sealed cast aluminum       |                   |                   |  |
| Anti-scalp rollers            | 4                                      |                   |                   |  |
| Pulleys                       | Vented split 3/16" steel deep groove   |                   |                   |  |

| General         |                                            |                       |  |
|-----------------|--------------------------------------------|-----------------------|--|
| Battery         | 12 Volt, 300cca                            |                       |  |
| Digital display | hour meter                                 |                       |  |
| Fuel capacity   | 4 gallons                                  |                       |  |
| Rear tires      | 20 x 8-10<br>GrassMaster                   | 20 x 10-8 GrassMaster |  |
| Front tires     | 13 x 6.5-6                                 |                       |  |
| Frame           | Welded 1" x 2", 2" x 2" tube, 10 ga formed |                       |  |
| Fenders         | Stainless steel                            |                       |  |
| Floor-pan       | Removable, steel                           |                       |  |
| Seat            | 20" padded seat w/ armrests                |                       |  |

| Dimensions                 |         |         |         |  |
|----------------------------|---------|---------|---------|--|
| Overall height             | 47"     |         |         |  |
| Overall width (with chute) | 51.5"   | 57.5"   | 64"     |  |
| Overall length             | 76"     |         |         |  |
| Weight                     | 730 lbs | 750 lbs | 763 lbs |  |