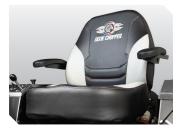

**Commercial Forks** – Greaseable and lifetime warranty against breakage

**Comfort Ride** – Plush cushioned seat with armrests for extra comfort

\*Unlimited hour limited residential warranty, see dealer for complete warranty details

| General         |                                            |                       |  |
|-----------------|--------------------------------------------|-----------------------|--|
| Battery         | 12 Volt, 300cca                            |                       |  |
| Digital display | hour meter                                 |                       |  |
| Fuel capacity   | 4 gallons                                  |                       |  |
| Rear tires      | 20 x 8-10<br>GrassMaster                   | 20 x 10-8 GrassMaster |  |
| Front tires     | 13 x 6.5-6                                 |                       |  |
| Frame           | Welded 1" x 2", 2" x 2" tube, 10 ga formed |                       |  |
| Fenders         | Stainless steel                            |                       |  |
| Floor-pan       | Removable, steel                           |                       |  |
| Seat            | 20" padded seat w/ armrests                |                       |  |