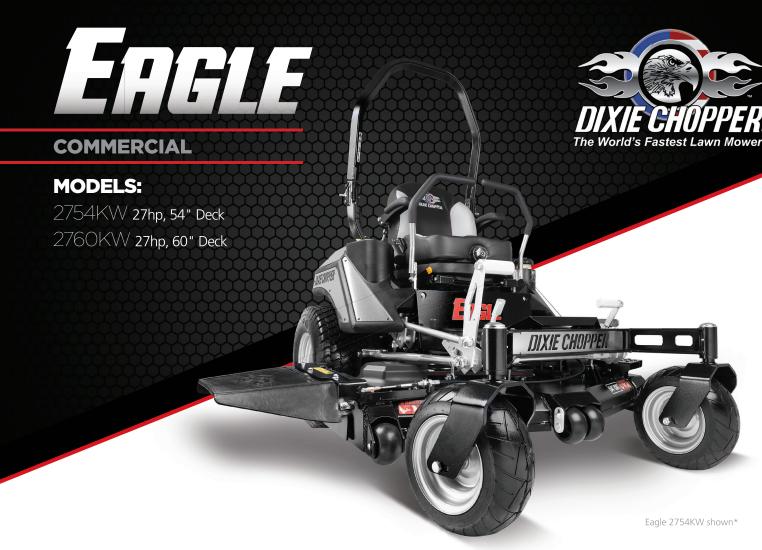

- **Foot-Operated OCDC** A foot-operated OCDC (operator-controlled discharge chute) allows you to take full control of your clippings.
- **Proven Power –** Equipped with the industry preferred Kawasaki<sup>®</sup> FX engine for trusted reliability and performance.
- **Robust Deck** Offered in two cutting widths (54" and 60"), the Eagle's deck features a deep 7 gauge shell and abrasion resistance baffles to outlast the competition in extreme conditions.
- **Smooth AND Fast** The Parker® HTG series transmissions deliver a smooth drive up to 12 miles per hour in a reliable and efficient drivetrain.
- **Enhanced Comfort** Full suspension with a padded design and isolated platform provides ultimate comfort.
- **Run-Flat Tires** Flat tires are a problem of the past with run-flat tires standard on the Eagle.

**OCDC** – Foot-operated to keep your hands on the steering levers

**Parker® HTG** – Smooth steering and 1,000 hour oil change intervals

**54" and 60" Decks** – Deep 7 gauge shell to tackle deep grass with ease