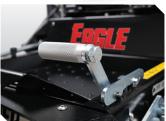

- **Foot-Operated OCDC** A foot-operated OCDC (operator-controlled discharge chute) allows you to take full control of your clippings.
- **Proven Power –** Equipped with the industry preferred Kawasaki<sup>®</sup> FX engine for trusted reliability and performance.
- **Robust Deck** Offered in two cutting widths (54" and 60"), the Eagle's deck features a deep 7 gauge shell and abrasion resistance baffles to outlast the competition in extreme conditions.
- **Smooth AND Fast** The Parker® HTG series transmissions deliver a smooth drive up to 12 miles per hour in a reliable and efficient drivetrain.
- **Enhanced Comfort** Full suspension with a padded design and isolated platform provides ultimate comfort.
- **Run-Flat Tires** Flat tires are a problem of the past with run-flat tires standard on the Eagle.

**OCDC** – Foot-operated to keep your hands on the steering levers

**Parker® HTG** – Smooth steering and 1,000 hour oil change intervals

**54" and 60" Decks** – Deep 7 gauge shell to tackle deep grass with ease

| Drive System     |                         |  |
|------------------|-------------------------|--|
| Dual hydrostatic | Parker® HTG (14cc)      |  |
| Ground speed     | 12 mph                  |  |
| Parking brake    | Integrated in transaxle |  |
| Towing capacity  | 1,000 lbs               |  |