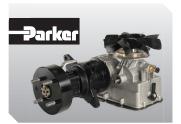

- **Foot-Operated OCDC** A foot-operated OCDC (operator-controlled discharge chute) allows you to take full control of your clippings.
- **Proven Power –** Equipped with the industry preferred Kawasaki<sup>®</sup> FX engine for trusted reliability and performance.
- **Robust Deck** Offered in two cutting widths (54" and 60"), the Eagle's deck features a deep 7 gauge shell and abrasion resistance baffles to outlast the competition in extreme conditions.
- **Smooth AND Fast** The Parker® HTG series transmissions deliver a smooth drive up to 12 miles per hour in a reliable and efficient drivetrain.
- **Enhanced Comfort** Full suspension with a padded design and isolated platform provides ultimate comfort.
- **Run-Flat Tires** Flat tires are a problem of the past with run-flat tires standard on the Eagle.

| Mower Deck                                 |                                                   |                                     |
|--------------------------------------------|---------------------------------------------------|-------------------------------------|
| Deck size                                  | 54"                                               | 60"                                 |
| Acres/hour                                 | 5.2                                               | 5.8                                 |
| Cutting height                             | 1" - 5"                                           |                                     |
| OCDC (operator controlled discharge chute) | Foot-operated (standard)                          |                                     |
| Deck height adjustments                    | Manual lift, 1/4" increments                      |                                     |
| Electric lift                              | Optional                                          |                                     |
| Deck engagement                            | Warner® 250 ft-lbs                                |                                     |
| Construction                               | 7 ga formed & welded, Abrasion Resistance Baffles |                                     |
| Blades                                     | (3) - 2.5" x 19"                                  | (3) - 2.5" x 20.5"                  |
| Blade tip speed (approximate)              | 18,500 fpm                                        |                                     |
| Spindles                                   | 1.25" effective diameter machined shaft           |                                     |
| Spindle housings                           | Peer® Turf Xtreme™ ductile iron (sealed)          |                                     |
| Anti-scalp rollers                         | 4                                                 |                                     |
| Pulleys                                    | 7 ga steel deep groove                            | Vented split 3/8" steel deep groove |