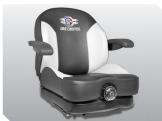

**Ultimate Comfort** – ISO mounted suspension seat for all-day comfort

**Turbinator® Pre-Cleaner** – Exclusive feature removes debris for cleaner air

\*Unlimited hour limited warranty, see dealer for complete warranty details.

| General         |                                                                    |  |
|-----------------|--------------------------------------------------------------------|--|
| Battery         | 12 Volt, 350cca                                                    |  |
| Digital Display | Tachometer, hour meter, fuel gauge                                 |  |
| Fuel capacity   | 8 gallons                                                          |  |
| Rear tires      | 25 x 12-12 GrassMaster                                             |  |
| Front tires     |                                                                    |  |
| Frame           | Welded C-channel, 7 ga formed                                      |  |
| Floor-pan       | Removable, steel                                                   |  |
| Seat            | Full suspension, adjustable seat w/ armrests and isolated platform |  |
| Springer Forks  | Optional                                                           |  |